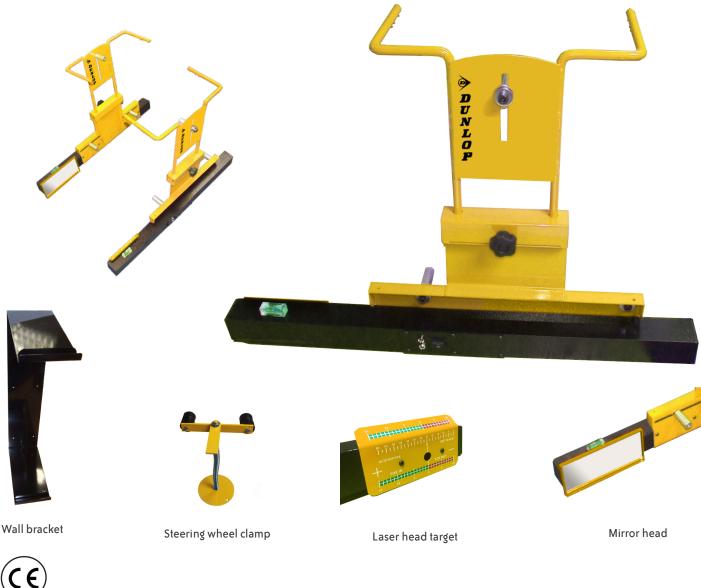

## AGO45 L Two Wheel Laser Aligner (Tracking Gauges)

The Dunlop AGO45L Laser tracking gauges are the quickest and easiest way of checking toe angles (tracking) for cars and light vehicles. These robust units (UK made) can be set up quickly to obtain accurate toe readings on front and rear wheels without scratches (as the unit sits over the wheel and only touches the rim in 3 points, a perfect solution specially for alloys). It's wireless (battery operated), with integrated charger, which any user can use and even calibrate in less than a minute.

Supplied as standard with steering wheel clamp and wall bracket for perfect storage.

## TECHNICAL SPECIFICATIONS

| TECHNICAL SI ECHICATIONS |            |
|--------------------------|------------|
| Wheel sizes              | 13" to 22" |
| Rechargeable batteries   | Included   |
| Charger (integrated)     | Included   |
| Steering wheel clamp     | Included   |
| Wall bracket             | Included   |
|                          |            |